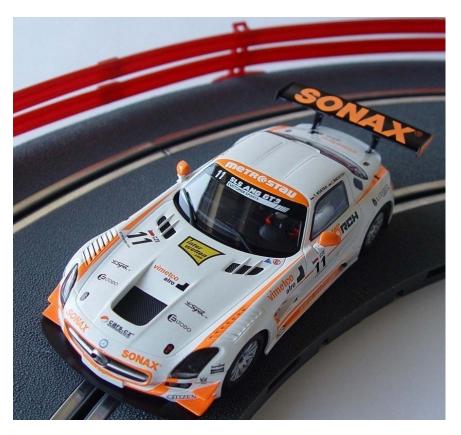

## **Mercedes Benz SLS AMG**

Another great reproduction of this Mercedes Benz car by SCX: the SLS AMG (C197) SONAX decoration in white and orange strips that competed in the 2011 FIA GT3 European Championship. Power and style in just one car. (Also available in digital system)